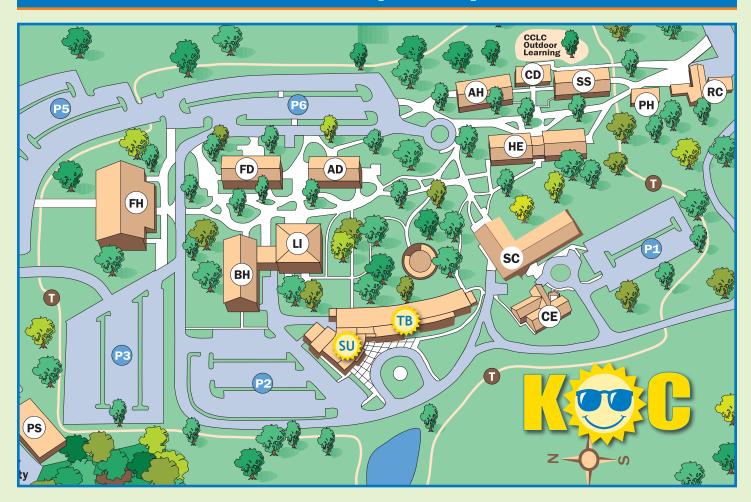

## **BC3 Campus Map**

#### **KOC Drop Off & Pick Up Locations**

Kindergarten - Grade 1: Room 100

Science & Technology Building

For camps between 9:00 a.m. to 4:00 p.m.

Grade 2 - Grade 12:
Succop Theater Lobby
Science & Technology Building

For camps between 9:00 a.m. to 4:00 p.m.

\* Students will be escorted to and from camps by their instructor.

#### Morning & Afternoon Care

#### All Age Groups:

If you are registered for Morning Care between 7:00 a.m. to 9:00 a.m. or Afternoon Care between 4:00 p.m. to 5:30 p.m., drop off and pick up are at the Succop Theater Lobby - Science & Technology Building.

#### **BC3 Campus Building Codes**

#### **Resource Buildings**

- CD Children's Creative Learning Center
- FD Founders Hall, Student Union, Pioneer Café
- LI Heaton Family Learning Commons, Educational Technology
- PH Physical Plant
- RC Receiving & Shipping
- SC Student Success Center
- SU Succop Theater

#### **Classroom Buildings**

- AD Administration
- AH Arts & Hospitality
- BH Business & Health Professions
- CE Continuing Education & Workforce Development
- FH Field House, Fitness Center
- HE Humanities & Education
- PS Public Safety Training Facility
- SS Social Sciences
- TB Science & Technology Building
- P Parking Lots P1-P6
- E. Bertrum & Esther Shaffer Walking Trail